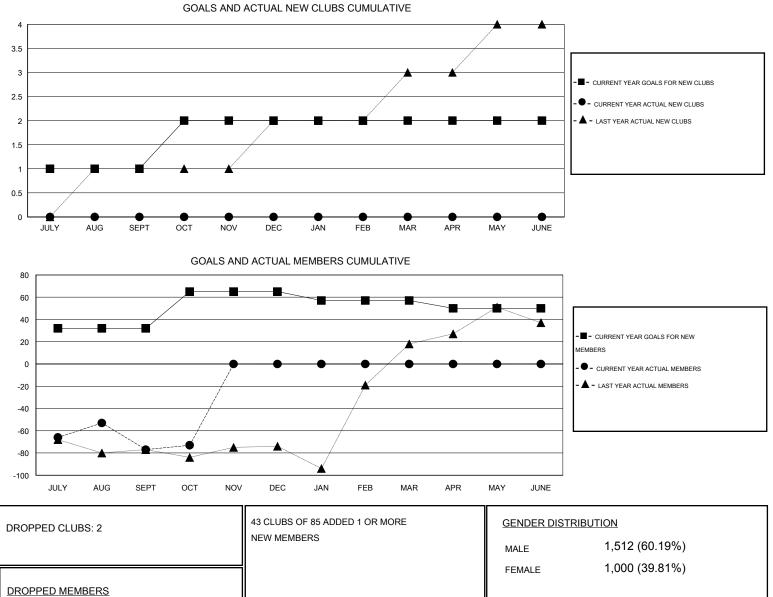

## GMT: HAL GRIFFIN

| LOCATION | TEXAS |
|----------|-------|
|----------|-------|

| GMT: HAL GRIFFIN LOCATION TEXAS |                  |           |                  |                       |               |                    |                                     |                    | GMT CA 1         |
|---------------------------------|------------------|-----------|------------------|-----------------------|---------------|--------------------|-------------------------------------|--------------------|------------------|
| Clubs                           |                  |           |                  |                       |               |                    | Members                             |                    |                  |
| RESULTS FOR 2015-2016           |                  |           |                  | RESULTS FOR 2015-2016 |               |                    |                                     |                    |                  |
| QUARTER                         | NEW CLUB<br>GOAL | NEW CLUBS | DROPPED<br>CLUBS | NET<br>GAIN/LOSS      | QUARTER       | NEW MEMBER<br>GOAL | CHARTER AND<br>NEW MEMBERS<br>ADDED | DROPPED<br>MEMBERS | NET<br>GAIN/LOSS |
| JULY/AUG/SEPT                   | 1                | 0         | 2                | -2                    | JULY/AUG/SEPT | 32                 | 77                                  | 154                | -77              |
| OCT/NOV/DEC                     | 1                | 0         | 0                | 0                     | OCT/NOV/DEC   | 33                 | 26                                  | 22                 | 4                |
| JAN/FEB/MAR                     | 0                | 0         | 0                | 0                     | JAN/FEB/MAR   | -8                 | 0                                   | 0                  | 0                |
| APR/MAY/JUNE                    | 0                | 0         | 0                | 0                     | APR/MAY/JUNE  | -7                 | 0                                   | 0                  | 0                |